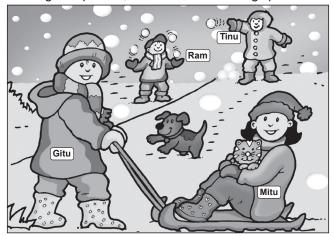

## **READING**

Direction (Q. No. 5 and 6): For the given picture, answer the following questions.

| 5.                | Gitu and Mitu look(A) happy                                                             |                 | (C) sad                                                              | (D) irritated   |  |  |  |  |  |
|-------------------|-----------------------------------------------------------------------------------------|-----------------|----------------------------------------------------------------------|-----------------|--|--|--|--|--|
| 6.                | Ram and Tinu are playing (A) with                                                       | snowballs.      | (C) over                                                             | (D) into        |  |  |  |  |  |
|                   | SPOKEN AND WRITTEN EXPRESSION                                                           |                 |                                                                      |                 |  |  |  |  |  |
|                   | Direction (Q. No. 7 and 8): Choose the correct option.  7. What did you have for lunch? |                 |                                                                      |                 |  |  |  |  |  |
|                   | <ul><li>(A) I shall walk before lund</li><li>(C) Some sandwiches and</li></ul>          |                 | <ul><li>(B) I like eating pasta.</li><li>(D) Let me think.</li></ul> |                 |  |  |  |  |  |
| 8.                | Malathi : Did you enjoy the party?  Jacob :                                             |                 |                                                                      |                 |  |  |  |  |  |
|                   |                                                                                         | (B) Yes, thanks | (C) Yes, not now                                                     | (D) Wait        |  |  |  |  |  |
| ACHIEVERS SECTION |                                                                                         |                 |                                                                      |                 |  |  |  |  |  |
| 9.                | Choose the right answer. A horse                                                        |                 |                                                                      |                 |  |  |  |  |  |
|                   | (A) barks                                                                               | (B) neighs      | (C) coos                                                             | (D) meows       |  |  |  |  |  |
| 10.               | Choose the noun. (A) Farmer                                                             | (B) Beautiful   | (C) Tomorrow                                                         | (D) Adventurous |  |  |  |  |  |
|                   | SPACE FOR ROUGH WORK                                                                    |                 |                                                                      |                 |  |  |  |  |  |