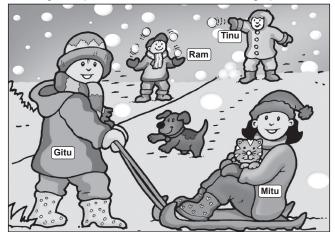

Direction (Q. No. 5 and 6) : For the given picture, answer the following questions.

## 1

| 5.         | Gitu and Mitu look<br>(A) happy                                                           |                 | (C)    | sad                  | (D) irritated   |  |  |  |  |  |  |  |  |  |
|------------|-------------------------------------------------------------------------------------------|-----------------|--------|----------------------|-----------------|--|--|--|--|--|--|--|--|--|
| 6.         |                                                                                           | (B) to          |        | over                 | (D) into        |  |  |  |  |  |  |  |  |  |
|            | SPOKEN AND WRITTEN EXPRESSION                                                             |                 |        |                      |                 |  |  |  |  |  |  |  |  |  |
| Dire<br>7. | ection (Q. No. 7 and 8) : Cł<br>What did you have for lun<br>(A) I shall walk before lund | ch?             | (B)    | I like eating pasta. |                 |  |  |  |  |  |  |  |  |  |
|            | (C) Some sandwiches and                                                                   |                 | • •    | Let me think.        |                 |  |  |  |  |  |  |  |  |  |
| 8.         | Malathi : Did you enjoy the Jacob :                                                       |                 |        |                      |                 |  |  |  |  |  |  |  |  |  |
|            | (A) Yes, please                                                                           | (B) Yes, thanks | (C)    | Yes, not now         | (D) Wait        |  |  |  |  |  |  |  |  |  |
|            | ACHIEVERS SECTION                                                                         |                 |        |                      |                 |  |  |  |  |  |  |  |  |  |
| 9.         | Choose the right answer.<br>A horse                                                       |                 |        |                      |                 |  |  |  |  |  |  |  |  |  |
|            | (A) barks                                                                                 | (B) neighs      | (C)    | COOS                 | (D) meows       |  |  |  |  |  |  |  |  |  |
| 10.        | Choose the noun.                                                                          |                 |        |                      |                 |  |  |  |  |  |  |  |  |  |
|            | (A) Farmer                                                                                | (B) Beautiful   | (C)    | Tomorrow             | (D) Adventurous |  |  |  |  |  |  |  |  |  |
|            |                                                                                           | SPACE FOR ROU   | JGH WO | ORK                  |                 |  |  |  |  |  |  |  |  |  |